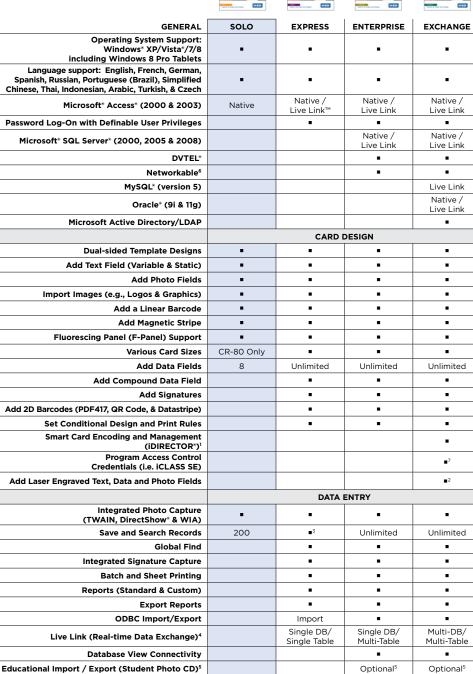

® database. These and other frequentlyused features are within easy reach on the Microsoft "ribbon"-inspired toolbar.

## Asure ID "remembers".

At start-up, Asure ID initiates automatic loading of the last template used, letting you pick up exactly where you left off.

## Find it fast!

When time counts, the optional **Quick Filter** allows a wildcard search on any field in the database.

#### Simply intuitive.

For all its power and convenience, the most surprising part of Asure ID is its intuitive nature. Tools and processes have been so carefully designed that it seems to anticipate what you need next.

Asure ID takes ID card personalization to the next level by making users more productive. Ask your HID Global dealer. Or visit **hidglobal.com/idsoftware**.

## SPECIFICATIONS











## ASURE ID<sup>®</sup> MEETS THE CARD APPLICATION NEEDS OF:

- Large Corporate ID
- National ID
- Driver's Licenses
- Government/ Military
- State & Local Government
- Healthcare
- Universities
- Events

#### Supports Windows 8 Pro Tablets

### HID GLOBAL IS THE LEADER IN SOLUTIONS FOR THE DELIVERY OF SECURE IDENTITY.

Asure ID is just one part of a complete, integrated system for the issuance, management and authentication of secure IDs. Your HID Global dealer can custom design a secure identity system using proven HID components including:

- FARGO<sup>®</sup> ID Card Printer/Encoders
- Cards, ribbons, films and overlaminates
- ID card production services
- HID contact and contactless card readers, including iCLASS\* smart card readers

The suggested minimal system requirements for As